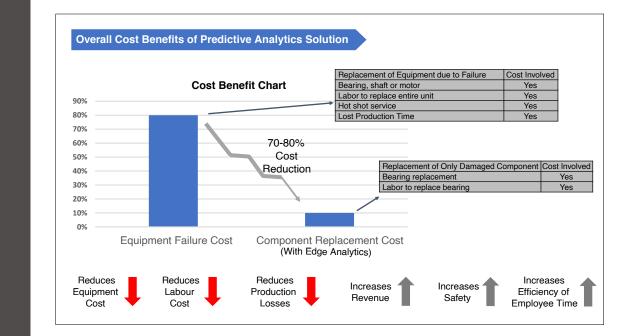

## Solution:

Mitsubishi Electric's through its advanced algorithm detects anomalies in the capture data and enables user to take preventive action and avoid unplanned production downtime.

## **Benefits:**

- Reduce Production losses by 10%
- Reduce equipment maintenance cost by 10%