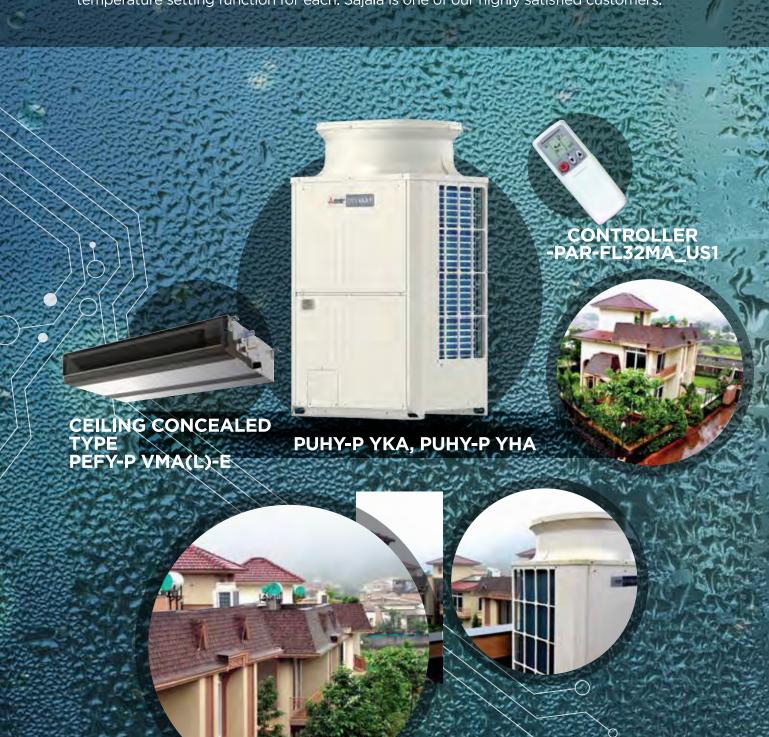

#### SAJALA LUXURIOUS VILLAS RESORT, LONAVALA, PUNE

When Sajala, a premium luxurious villa in Lonavala, had to choose an air conditioning system, they had to ensure that it went with its upmarket image. The obvious choice was Mitsubishi Electric. Mitsubishi Electric's City Multi outdoor units were installed along with ceiling concealed indoor units. City Multi units feature inverter compressors and individual temperature setting function for each. Sajala is one of our highly satisfied customers.