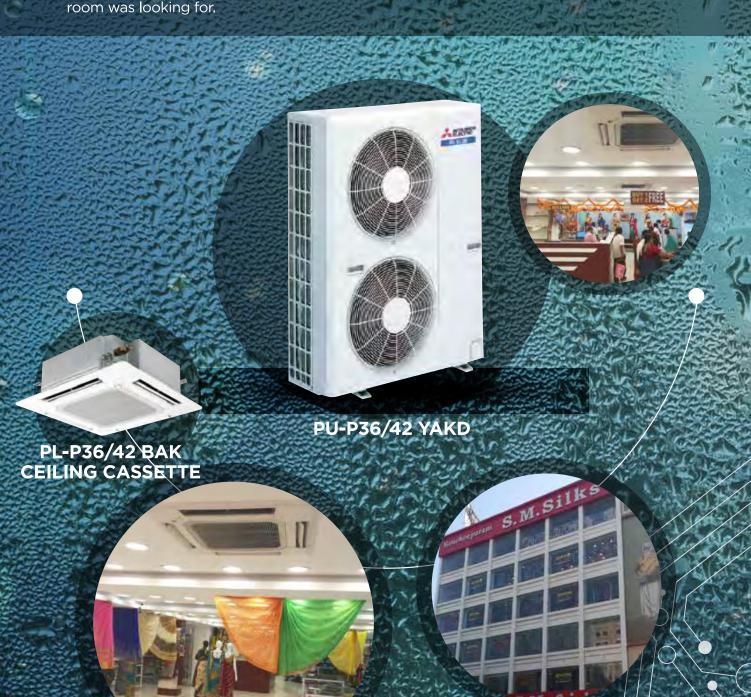

#### **SM SILKS, CHENNAI**

Kancheepuram S.M Silks, a chain of world-class saree showrooms in Tamil Nadu and Karnataka, is reputed for 100% genuine Kancheepuram Silk Sarees. It has perhaps the widest range of original Kancheepuram Silk Sarees. To ensure great cooling for its customers and employees, it chose Mitsubishi Electric's Mr. Slim range of cassette indoor units. Mr Slim's great performance at a great price was exactly what the showroom was looking for.