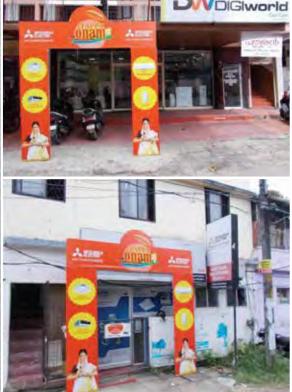

# MAKING FESTIVALS COOLER.

**WEAVES ASSOCIATES** 

CELEBRATING ONAM WITH MITSUBISHI ELECTRIC ARCH GATES AT DEALER OUTLETS IN KOCHI

CLIMATIC SYSTEMS, KALOOR

CARRIED VOLTAS OGENEROL

A RISERS AND CONDITIONETS AND CO

WEATHER SOLUTION, PANAMPILLY NAGAR

COOLING SYSTEMS, MANNAM