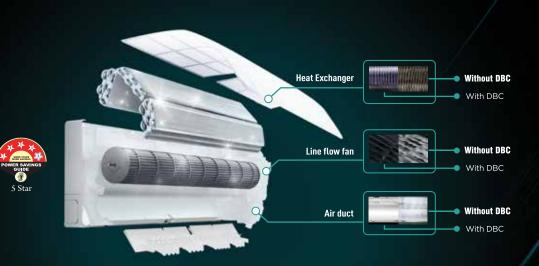

# THE BREAKTHROUGH

A REVOLUTIONARY COOLING TECHNOLOGY. REDUCES PROBLEMS, ENHANCES PERFORMANCE.

#### **MSY-GN INVERTER SERIES**

Dual Barrier Coating keeps your AC super clean and super cool. It reduces your troubles. It's the AC so advanced, you'll never know discomfort.

**Recalls Preferred** 

No Molds Inside The **Indoor Units** 

#### **COATING ON THE INSIDE PARTS**

- \* Reduces dirt accumulation which is the cause of bad odour
- \* Less dirt means less maintenance
- \* Ensure full AC performance