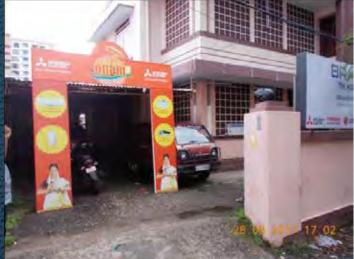

# MAKING FESTIVALS COOLER.

**WEAVES ASSOCIATES** 

CELEBRATING ONAM WITH MITSUBISHI ELECTRIC ARCH GATES AT DEALER OUTLETS IN KOCHI

CLIMATIC SYSTEMS, KALOOR

CARRIED VOLTAS OGENEROL

A RISERS AND CONDITIONETS AND CO

WEATHER SOLUTION, PANAMPILLY NAGAR

COOLING SYSTEMS, MANNAM